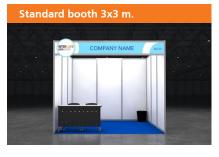

#### **EXHIBIT FEE**

**Show Name** 

**Date** 

| Pricing Scheme  | Raw Space     | Space with Standard<br>Shell Scheme | Registration<br>Fee | Corner         |
|-----------------|---------------|-------------------------------------|---------------------|----------------|
| Early Bird Rate | 200 USD/Sq.m. | 240 USD/Sq.m.                       | 185 USD             | 120 USD/Corner |
| Normal Price    | 250 USD/Sq.m. | 290 USD/Sq.m.                       | 200 USD             | 150 USD/Corner |

#### Remark:

- Prices quoted above are included 7% VAT, but excluded Bank Transaction Fee.
- Raw space must be booked at least 18 sq.m., and booth designs need to be submitted within 14 June 2024 for the organizer's approval.
- Raw space needs to be carpeted; otherwise, you will be charged at THB 5,000 per sq.m. Also, the carpet installation needs to use the carpet tape only. Other types of tapes are not allowed. Raw space is required to build back and side walls between your booth and other exhibitor's area.
- Standard Shell Scheme includes 3 sides of white partition (2.5 m. high), fascia name, 2 fluorescent lights, 1 socket (5 amp.), 1 information table, 2 chairs, booth carpet and 1 basket.
- · In case of raw space reservation which requires booth construction, the contractor and/or exhibitor needs to place a guaranteed cheque at the rate of THB 500 per sg.m. If no damages are found to the venue, your cheque will be returned within 15 days after the show ends.
- The organizer reserves the right to cancel/ amend its special offer in any case against overdue payments.