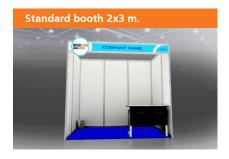

#### **EXHIBIT FEE**

**Show Name** 

**Date** 

| Pricing Scheme  | Raw Space     | Space with Standard<br>Shell Scheme | Registration<br>Fee | Corner         |
|-----------------|---------------|-------------------------------------|---------------------|----------------|
| Early Bird Rate | 200 USD/Sq.m. | 240 USD/Sq.m.                       | 185 USD             | 120 USD/Corner |
| Normal Price    | 250 USD/Sq.m. | 290 USD/Sq.m.                       | 200 USD             | 150 USD/Corner |

#### Remark:

- Prices quoted above are included 7% VAT, but excluded Bank Transaction Fee.
- Raw space must be booked at least 18 sq.m., and booth designs need to be submitted within 14 June 2024 for the organizer's approval.
- Raw space needs to be carpeted; otherwise, you will be charged at THB 5,000 per sq.m. Also, the carpet installation needs to use the carpet tape only. Other types of tapes are not allowed. Raw space is required to build back and side walls between your booth and other exhibitor's area.
- Standard Shell Scheme includes 3 sides of white partition (2.5 m. high), fascia name, 2 fluorescent lights, 1 socket (5 amp.), 1 information table, 2 chairs, booth carpet and 1 basket.
- · In case of raw space reservation which requires booth construction, the contractor and/or exhibitor needs to place a guaranteed cheque at the rate of THB 500 per sg.m. If no damages are found to the venue, your cheque will be returned within 15 days after the show ends.
- The organizer reserves the right to cancel/ amend its special offer in any case against overdue payments.